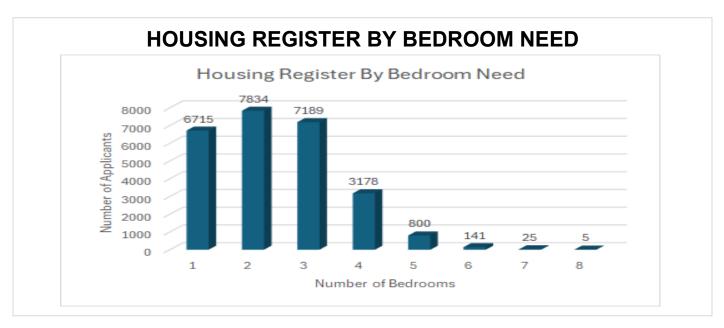

There are many more customers on the housing register than there are properties available. This can lead to significant waiting times, especially for larger accommodation.

Most applicants on the housing register need 2 or 3 bedroom properties. There are a small number of applicants, 171, who need a property with 6 or more bedrooms.