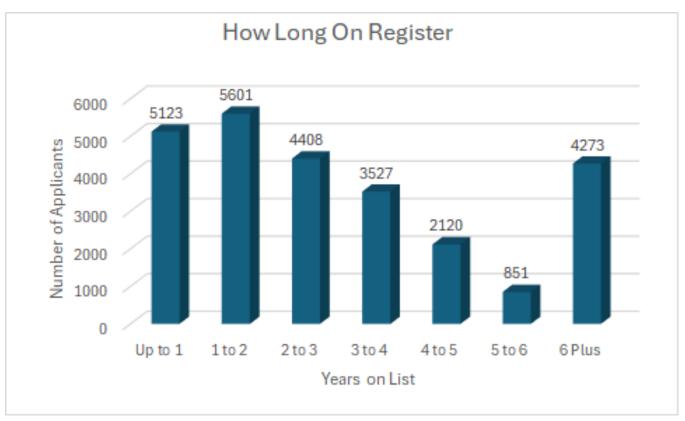

The majority of applicants, 22%, have been on the housing register for between 12 & 24 months. There are 28% who have been registered for 4 years or more.

The below table shows the number of years applicants have had to wait before being housed. This includes data for all lettings made since the new allocation policy in January 2023.