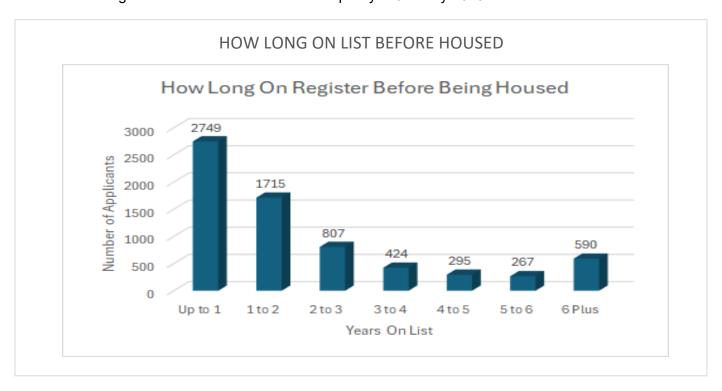

The majority of applicants, 22%, have been on the housing register for between 12 & 24 months. There are 28% who have been registered for 4 years or more.

The below table shows the number of years applicants have had to wait before being housed. This includes data for all lettings made since the new allocation policy in January 2023.