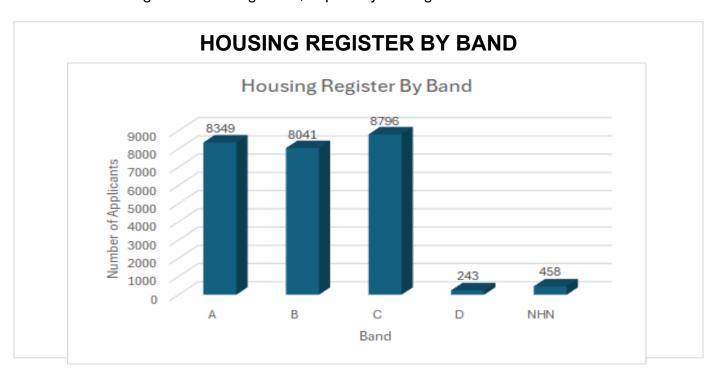

## Headline facts about Council housing in Birmingham

58,650 Council properties

45% are flats

32% 1 bed or smaller Only 3% have 4 or more bedrooms

- The City Council has approximately 58,650 properties, and this is decreasing each year in 1981 the council had over 123,000 properties.
- The City Council only has 1912 properties that have 4 or more bedrooms.
- There are currently over 26,000 households on the housing register.
- Of these, 8,349 are in Band A, 8,041 are in Band B and 8,796 in Band C.
- The Council and all registered providers let 2058 properties in between 1 March 2024 and 28 February 2025, and this is decreasing each year.
- 8% of our properties are designated for older people aged 55 plus (sheltered properties).
- The Council has over 5623 households living in Temporary Accommodation (TA).

#### Housing register statistics

There are currently 26,000 active applicants on the housing register. There are large numbers of applicants in each of Band's A, B and C. 32% of applicants have met the criteria for Band A.